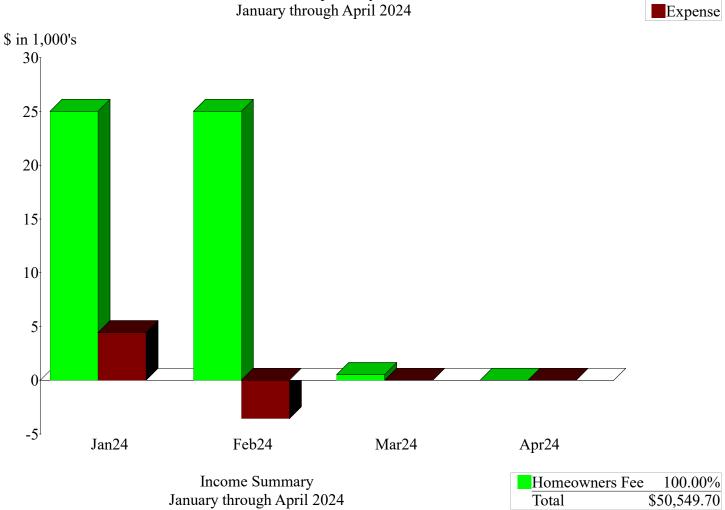

## Gold Hill Mesa Metropolitan District No. 1 Profit & Loss Budget vs. Actual January through April 2024

|                                           | TOTAL  |              |             |                |             |  |
|-------------------------------------------|--------|--------------|-------------|----------------|-------------|--|
|                                           | Apr 24 | Jan - Apr 24 | Budget      | \$ Over Budget | % of Budget |  |
| Ordinary Income/Expense                   |        |              |             |                |             |  |
| Income                                    |        |              |             |                |             |  |
| Homeowners Fee                            | 0.00   | 50,549.70    |             |                |             |  |
| Total Income                              | 0.00   | 50,549.70    |             |                |             |  |
| Expense                                   |        |              |             |                |             |  |
| General & Administrative                  |        |              |             |                |             |  |
| Accounting                                | 0.00   | 0.00         | 8,500.00    | -8,500.00      | 0.0%        |  |
| Bank Fees                                 | 10.00  | 40.04        |             |                |             |  |
| Contingency                               | 0.00   | 0.00         | 10,000.00   | -10,000.00     | 0.0%        |  |
| Insurance                                 | 0.00   | 3,956.00     | 1,500.00    | 2,456.00       | 263.73%     |  |
| Legal                                     | 0.00   | 0.00         | 10,000.00   | -10,000.00     | 0.0%        |  |
| Repaymt - Dev Advance                     | 0.00   | 0.00         | 100,000.00  | -100,000.00    | 0.0%        |  |
| SDA Dues                                  | 0.00   | 375.00       |             |                |             |  |
| Total General & Administrative            | 10.00  | 4,371.04     | 130,000.00  | -125,628.96    | 3.36%       |  |
| <b>Operations &amp; Maintenance</b>       |        |              |             |                |             |  |
| Storm Water Fees                          | 0.00   | 26.55        |             |                |             |  |
| Utilities                                 | 0.00   | -3,503.24    |             |                |             |  |
| <b>Total Operations &amp; Maintenance</b> | 0.00   | -3,476.69    |             |                |             |  |
| Total Expense                             | 10.00  | 894.35       | 130,000.00  | -129,105.65    | 0.69%       |  |
| Net Ordinary Income                       | -10.00 | 49,655.35    | -130,000.00 | 179,655.35     | -38.2%      |  |
| Income                                    | -10.00 | 49,655.35    | -130,000.00 | 179,655.35     | -38.2%      |  |