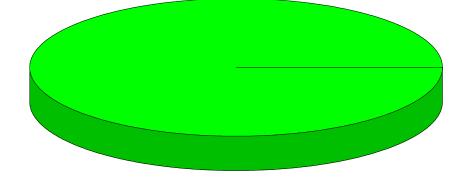

## Gold Hill Mesa Metropolitan District No. 1 Profit & Loss Budget vs. Actual January through April 2024

|                                           | TOTAL  |              |             |                |             |  |
|-------------------------------------------|--------|--------------|-------------|----------------|-------------|--|
|                                           | Apr 24 | Jan - Apr 24 | Budget      | \$ Over Budget | % of Budget |  |
| Ordinary Income/Expense                   |        |              |             |                |             |  |
| Income                                    |        |              |             |                |             |  |
| Homeowners Fee                            | 0.00   | 50,549.70    |             |                |             |  |
| Total Income                              | 0.00   | 50,549.70    |             |                |             |  |
| Expense                                   |        |              |             |                |             |  |
| General & Administrative                  |        |              |             |                |             |  |
| Accounting                                | 0.00   | 0.00         | 8,500.00    | -8,500.00      | 0.0%        |  |
| Bank Fees                                 | 10.00  | 40.04        |             |                |             |  |
| Contingency                               | 0.00   | 0.00         | 10,000.00   | -10,000.00     | 0.0%        |  |
| Insurance                                 | 0.00   | 3,956.00     | 1,500.00    | 2,456.00       | 263.73%     |  |
| Legal                                     | 0.00   | 0.00         | 10,000.00   | -10,000.00     | 0.0%        |  |
| Repaymt - Dev Advance                     | 0.00   | 0.00         | 100,000.00  | -100,000.00    | 0.0%        |  |
| SDA Dues                                  | 0.00   | 375.00       |             |                |             |  |
| Total General & Administrative            | 10.00  | 4,371.04     | 130,000.00  | -125,628.96    | 3.36%       |  |
| <b>Operations &amp; Maintenance</b>       |        |              |             |                |             |  |
| Storm Water Fees                          | 0.00   | 26.55        |             |                |             |  |
| Utilities                                 | 0.00   | -3,503.24    |             |                |             |  |
| <b>Total Operations &amp; Maintenance</b> | 0.00   | -3,476.69    |             |                |             |  |
| Total Expense                             | 10.00  | 894.35       | 130,000.00  | -129,105.65    | 0.69%       |  |
| Net Ordinary Income                       | -10.00 | 49,655.35    | -130,000.00 | 179,655.35     | -38.2%      |  |
| Income                                    | -10.00 | 49,655.35    | -130,000.00 | 179,655.35     | -38.2%      |  |