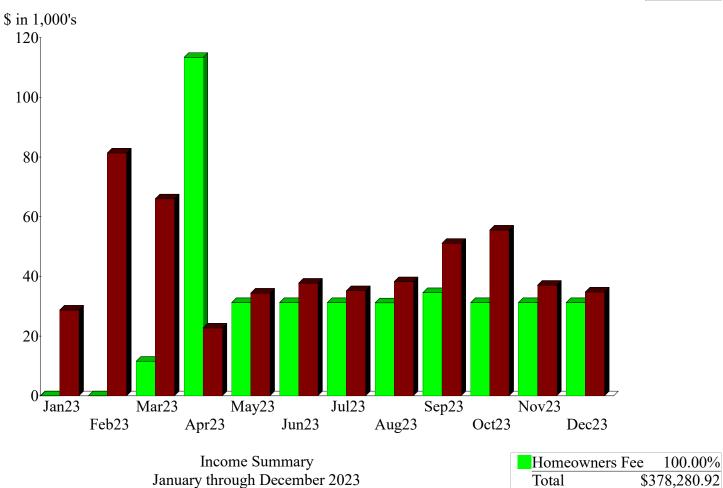

## Gold Hill Mesa Metropolitan District No. 1 Profit & Loss Budget vs. Actual

January through December 2023

TOTAL

|                                           | Dec 23    | Jan - Dec 23 | Budget      | \$ Over Budget | % of Budget |
|-------------------------------------------|-----------|--------------|-------------|----------------|-------------|
| Ordinary Income/Expense                   |           |              |             |                |             |
| Income                                    |           |              |             |                |             |
| Homeowners Fee                            | 31,253.06 | 378,280.92   | 375,046.00  | 3,234.92       | 100.86%     |
| Intergvtmt Rev - District #2              | 0.00      | 0.00         | 247,268.00  | -247,268.00    | 0.0%        |
| Total Income                              | 31,253.06 | 378,280.92   | 622,314.00  | -244,033.08    | 60.79%      |
| Expense                                   |           |              |             |                |             |
| General & Administrative                  |           |              |             |                |             |
| Accounting                                | 0.00      | 13,130.95    | 40,000.00   | -26,869.05     | 32.83%      |
| Audit                                     | 0.00      | 16,623.68    | 9,900.00    | 6,723.68       | 167.92%     |
| Bank Fees                                 | 10.00     | 155.99       |             |                |             |
| Contingency                               | 0.00      | 0.00         | 9,850.00    | -9,850.00      | 0.0%        |
| District Management                       | 5,796.45  | 82,868.28    | 38,000.00   | 44,868.28      | 218.07%     |
| Dues & Licenses                           | 0.00      | 0.00         | 1,500.00    | -1,500.00      | 0.0%        |
| Election Expense                          | 0.00      | 0.00         | 7,000.00    | -7,000.00      | 0.0%        |
| Insurance                                 | 8,074.00  | 12,030.00    | 12,500.00   | -470.00        | 96.24%      |
| Legal                                     | 843.75    | 15,275.16    | 17,250.00   | -1,974.84      | 88.55%      |
| Miscellaneous                             | 0.00      | 0.00         | 2,000.00    | -2,000.00      | 0.0%        |
| Repaymt - Dev Advance                     | 0.00      | 0.00         | 100,000.00  | -100,000.00    | 0.0%        |
| SDA Dues                                  | 0.00      | 1,258.05     |             |                |             |
| <b>Total General &amp; Administrative</b> | 14,724.20 | 141,342.11   | 238,000.00  | -96,657.89     | 59.39%      |
| Operations & Maintenance                  |           |              |             |                |             |
| Landscape - Maintenance                   | 19,286.50 | 182,659.24   | 150,000.00  | 32,659.24      | 121.77%     |
| Landscape - Tree Replacement              | 0.00      | 0.00         | 45,000.00   | -45,000.00     | 0.0%        |
| Repairs & Maintenance                     | 0.00      | 90,691.93    | 60,000.00   | 30,691.93      | 151.15%     |
| Snow Removal                              | 0.00      | 888.00       | 10,000.00   | -9,112.00      | 8.88%       |
| Storm Water Fees                          | 296.55    | 5,103.78     |             |                |             |
| Underdrainage                             | 0.00      | 0.00         | 72,000.00   | -72,000.00     | 0.0%        |
| Utilities                                 | 496.06    | 102,378.04   | 148,000.00  | -45,621.96     | 69.17%      |
| <b>Total Operations &amp; Maintenance</b> | 20,079.11 | 381,720.99   | 485,000.00  | -103,279.01    | 78.71%      |
| Total Expense                             | 34,803.31 | 523,063.10   | 723,000.00  | -199,936.90    | 72.35%      |
| Net Ordinary Income                       | -3,550.25 | -144,782.18  | -100,686.00 | -44,096.18     | 143.8%      |
| ncome                                     | -3,550.25 | -144,782.18  | -100,686.00 | -44,096.18     | 143.8%      |