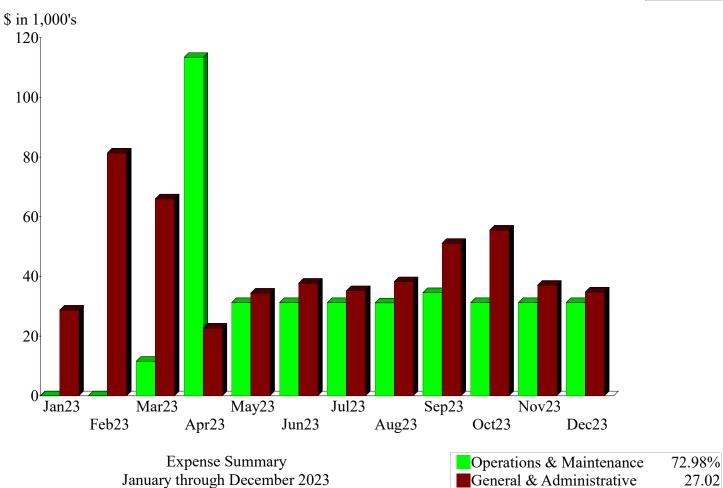

## Gold Hill Mesa Metropolitan District No. 1 Profit & Loss Budget vs. Actual

January through December 2023

TOTAL

|                                           | Dec 23    | Jan - Dec 23 | Budget      | \$ Over Budget | % of Budget |
|-------------------------------------------|-----------|--------------|-------------|----------------|-------------|
| Ordinary Income/Expense                   |           |              |             |                |             |
| Income                                    |           |              |             |                |             |
| Homeowners Fee                            | 31,253.06 | 378,280.92   | 375,046.00  | 3,234.92       | 100.86%     |
| Intergvtmt Rev - District #2              | 0.00      | 0.00         | 247,268.00  | -247,268.00    | 0.0%        |
| Total Income                              | 31,253.06 | 378,280.92   | 622,314.00  | -244,033.08    | 60.79%      |
| Expense                                   |           |              |             |                |             |
| General & Administrative                  |           |              |             |                |             |
| Accounting                                | 0.00      | 13,130.95    | 40,000.00   | -26,869.05     | 32.83%      |
| Audit                                     | 0.00      | 16,623.68    | 9,900.00    | 6,723.68       | 167.92%     |
| Bank Fees                                 | 10.00     | 155.99       |             |                |             |
| Contingency                               | 0.00      | 0.00         | 9,850.00    | -9,850.00      | 0.0%        |
| District Management                       | 5,796.45  | 82,868.28    | 38,000.00   | 44,868.28      | 218.07%     |
| Dues & Licenses                           | 0.00      | 0.00         | 1,500.00    | -1,500.00      | 0.0%        |
| Election Expense                          | 0.00      | 0.00         | 7,000.00    | -7,000.00      | 0.0%        |
| Insurance                                 | 8,074.00  | 12,030.00    | 12,500.00   | -470.00        | 96.24%      |
| Legal                                     | 843.75    | 15,275.16    | 17,250.00   | -1,974.84      | 88.55%      |
| Miscellaneous                             | 0.00      | 0.00         | 2,000.00    | -2,000.00      | 0.0%        |
| Repaymt - Dev Advance                     | 0.00      | 0.00         | 100,000.00  | -100,000.00    | 0.0%        |
| SDA Dues                                  | 0.00      | 1,258.05     |             |                |             |
| <b>Total General &amp; Administrative</b> | 14,724.20 | 141,342.11   | 238,000.00  | -96,657.89     | 59.39%      |
| Operations & Maintenance                  |           |              |             |                |             |
| Landscape - Maintenance                   | 19,286.50 | 182,659.24   | 150,000.00  | 32,659.24      | 121.77%     |
| Landscape - Tree Replacement              | 0.00      | 0.00         | 45,000.00   | -45,000.00     | 0.0%        |
| Repairs & Maintenance                     | 0.00      | 90,691.93    | 60,000.00   | 30,691.93      | 151.15%     |
| Snow Removal                              | 0.00      | 888.00       | 10,000.00   | -9,112.00      | 8.88%       |
| Storm Water Fees                          | 296.55    | 5,103.78     |             |                |             |
| Underdrainage                             | 0.00      | 0.00         | 72,000.00   | -72,000.00     | 0.0%        |
| Utilities                                 | 496.06    | 102,378.04   | 148,000.00  | -45,621.96     | 69.17%      |
| <b>Total Operations &amp; Maintenance</b> | 20,079.11 | 381,720.99   | 485,000.00  | -103,279.01    | 78.71%      |
| Total Expense                             | 34,803.31 | 523,063.10   | 723,000.00  | -199,936.90    | 72.35%      |
| Net Ordinary Income                       | -3,550.25 | -144,782.18  | -100,686.00 | -44,096.18     | 143.8%      |
| ncome                                     | -3,550.25 | -144,782.18  | -100,686.00 | -44,096.18     | 143.8%      |

\$523,063.10

Total