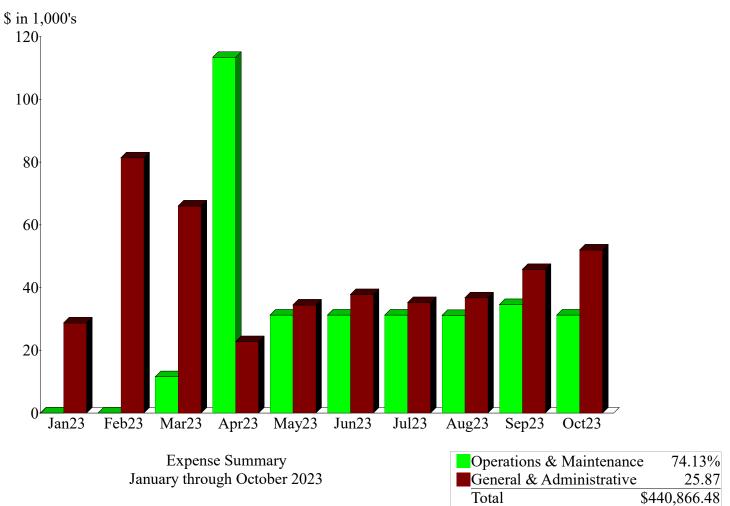

## Gold Hill Mesa Metropolitan District No. 1 Profit & Loss Budget vs. Actual

January through October 2023

TOTAL

|                                           | Oct 23     | Jan - Oct 23 | Budget      | \$ Over Budget | % of Budget |
|-------------------------------------------|------------|--------------|-------------|----------------|-------------|
| Ordinary Income/Expense                   |            |              |             |                |             |
| Income                                    |            |              |             |                |             |
| Homeowners Fee                            | 31,253.06  | 315,774.80   | 375,046.00  | -59,271.20     | 84.2%       |
| Intergvtmt Rev - District #2              | 0.00       | 0.00         | 247,268.00  | -247,268.00    | 0.0%        |
| Total Income                              | 31,253.06  | 315,774.80   | 622,314.00  | -306,539.20    | 50.74%      |
| Expense                                   |            |              |             |                |             |
| General & Administrative                  |            |              |             |                |             |
| Accounting                                | 0.00       | 13,130.95    | 40,000.00   | -26,869.05     | 32.83%      |
| Audit                                     | 0.00       | 16,623.68    | 9,900.00    | 6,723.68       | 167.92%     |
| Bank Fees                                 | 10.00      | 135.99       |             |                |             |
| Contingency                               | 0.00       | 0.00         | 9,850.00    | -9,850.00      | 0.0%        |
| District Management                       | 7,500.00   | 70,666.83    | 38,000.00   | 32,666.83      | 185.97%     |
| Dues & Licenses                           | 0.00       | 0.00         | 1,500.00    | -1,500.00      | 0.0%        |
| Election Expense                          | 0.00       | 0.00         | 7,000.00    | -7,000.00      | 0.0%        |
| Insurance                                 | -2,233.00  | -1,333.00    | 12,500.00   | -13,833.00     | -10.66%     |
| Legal                                     | 1,170.44   | 13,587.66    | 17,250.00   | -3,662.34      | 78.77%      |
| Miscellaneous                             | 0.00       | 0.00         | 2,000.00    | -2,000.00      | 0.0%        |
| Repaymt - Dev Advance                     | 0.00       | 0.00         | 100,000.00  | -100,000.00    | 0.0%        |
| SDA Dues                                  | 0.00       | 1,258.05     |             |                |             |
| <b>Total General &amp; Administrative</b> | 6,447.44   | 114,070.16   | 238,000.00  | -123,929.84    | 47.93%      |
| Operations & Maintenance                  |            |              |             |                |             |
| Landscape - Maintenance                   | 24,196.84  | 142,918.49   | 150,000.00  | -7,081.51      | 95.28%      |
| Landscape - Tree Replacement              | 0.00       | 0.00         | 45,000.00   | -45,000.00     | 0.0%        |
| Repairs & Maintenance                     | 0.00       | 82,308.68    | 60,000.00   | 22,308.68      | 137.18%     |
| Snow Removal                              | 0.00       | 888.00       | 10,000.00   | -9,112.00      | 8.88%       |
| Storm Water Fees                          | 285.21     | 4,504.83     |             |                |             |
| Underdrainage                             | 0.00       | 0.00         | 72,000.00   | -72,000.00     | 0.0%        |
| Utilities                                 | 21,080.96  | 96,176.32    | 148,000.00  | -51,823.68     | 64.98%      |
| <b>Total Operations &amp; Maintenance</b> | 45,563.01  | 326,796.32   | 485,000.00  | -158,203.68    | 67.38%      |
| Total Expense                             | 52,010.45  | 440,866.48   | 723,000.00  | -282,133.52    | 60.98%      |
| Net Ordinary Income                       | -20,757.39 | -125,091.68  | -100,686.00 | -24,405.68     | 124.24%     |
| t Income                                  | -20,757.39 | -125,091.68  | -100,686.00 | -24,405.68     | 124.24%     |