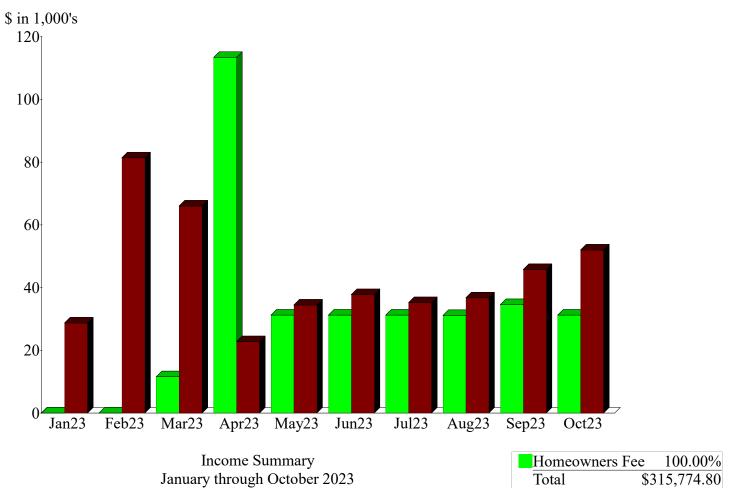

## Gold Hill Mesa Metropolitan District No. 1 Profit & Loss Budget vs. Actual

January through October 2023

TOTAL

|                                           | Oct 23     | Jan - Oct 23 | Budget      | \$ Over Budget | % of Budget |
|-------------------------------------------|------------|--------------|-------------|----------------|-------------|
| Ordinary Income/Expense                   |            |              |             |                |             |
| Income                                    |            |              |             |                |             |
| Homeowners Fee                            | 31,253.06  | 315,774.80   | 375,046.00  | -59,271.20     | 84.2%       |
| Intergvtmt Rev - District #2              | 0.00       | 0.00         | 247,268.00  | -247,268.00    | 0.0%        |
| Total Income                              | 31,253.06  | 315,774.80   | 622,314.00  | -306,539.20    | 50.74%      |
| Expense                                   |            |              |             |                |             |
| General & Administrative                  |            |              |             |                |             |
| Accounting                                | 0.00       | 13,130.95    | 40,000.00   | -26,869.05     | 32.83%      |
| Audit                                     | 0.00       | 16,623.68    | 9,900.00    | 6,723.68       | 167.92%     |
| Bank Fees                                 | 10.00      | 135.99       |             |                |             |
| Contingency                               | 0.00       | 0.00         | 9,850.00    | -9,850.00      | 0.0%        |
| District Management                       | 7,500.00   | 70,666.83    | 38,000.00   | 32,666.83      | 185.97%     |
| Dues & Licenses                           | 0.00       | 0.00         | 1,500.00    | -1,500.00      | 0.0%        |
| Election Expense                          | 0.00       | 0.00         | 7,000.00    | -7,000.00      | 0.0%        |
| Insurance                                 | -2,233.00  | -1,333.00    | 12,500.00   | -13,833.00     | -10.66%     |
| Legal                                     | 1,170.44   | 13,587.66    | 17,250.00   | -3,662.34      | 78.77%      |
| Miscellaneous                             | 0.00       | 0.00         | 2,000.00    | -2,000.00      | 0.0%        |
| Repaymt - Dev Advance                     | 0.00       | 0.00         | 100,000.00  | -100,000.00    | 0.0%        |
| SDA Dues                                  | 0.00       | 1,258.05     |             |                |             |
| <b>Total General &amp; Administrative</b> | 6,447.44   | 114,070.16   | 238,000.00  | -123,929.84    | 47.93%      |
| Operations & Maintenance                  |            |              |             |                |             |
| Landscape - Maintenance                   | 24,196.84  | 142,918.49   | 150,000.00  | -7,081.51      | 95.28%      |
| Landscape - Tree Replacement              | 0.00       | 0.00         | 45,000.00   | -45,000.00     | 0.0%        |
| Repairs & Maintenance                     | 0.00       | 82,308.68    | 60,000.00   | 22,308.68      | 137.18%     |
| Snow Removal                              | 0.00       | 888.00       | 10,000.00   | -9,112.00      | 8.88%       |
| Storm Water Fees                          | 285.21     | 4,504.83     |             |                |             |
| Underdrainage                             | 0.00       | 0.00         | 72,000.00   | -72,000.00     | 0.0%        |
| Utilities                                 | 21,080.96  | 96,176.32    | 148,000.00  | -51,823.68     | 64.98%      |
| <b>Total Operations &amp; Maintenance</b> | 45,563.01  | 326,796.32   | 485,000.00  | -158,203.68    | 67.38%      |
| Total Expense                             | 52,010.45  | 440,866.48   | 723,000.00  | -282,133.52    | 60.98%      |
| Net Ordinary Income                       | -20,757.39 | -125,091.68  | -100,686.00 | -24,405.68     | 124.24%     |
| t Income                                  | -20,757.39 | -125,091.68  | -100,686.00 | -24,405.68     | 124.24%     |