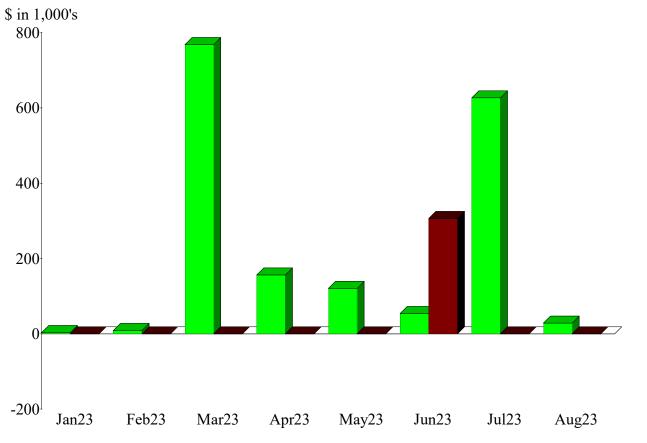

## Gold Hill Mesa Metropolitan District No. 2 Profit & Loss Budget vs. Actual

January through August 2023

TOTAL

|                                   | Aug 23    | Jan - Aug 23 | Budget | \$ Over Budget | % of Budget   |
|-----------------------------------|-----------|--------------|--------|----------------|---------------|
| Ordinary Income/Expense           |           |              |        |                |               |
| Income                            |           |              |        |                |               |
| Urban Renewal TIF - Debt          | 14,726.31 | 1,553,700.50 |        |                |               |
| Urban Renewal TIF O&M             | 3,016.23  | 120,503.21   |        |                |               |
| Interest Income - Debt            | 3,940.28  | 32,426.11    |        |                |               |
| CY Property Tax - O&M             | 24.69     | 2,853.32     | 135.00 | 2,718.32       | 2,113.57%     |
| Delinquent Interest - O&M         | 2.24      | 3.65         |        |                |               |
| Prior Year Tax - O&M              | 0.00      | 0.03         |        |                |               |
| Specific Ownership Tax - O&M      | 1,361.94  | 9,598.09     | 9.00   | 9,589.09       | 106,645.44%   |
| CY Property Tax - Debt            | 98.75     | 11,413.26    | 338.00 | 11,075.26      | 3,376.7%      |
| <b>Delinquent Interest - Debt</b> | 0.56      | 1.19         |        |                |               |
| Prior Yr Tax - Debt               | 0.00      | 0.12         |        |                |               |
| Specifice Ownership Tax - Debt    | 5,447.74  | 38,392.29    | 24.00  | 38,368.29      | 159,967.88%   |
| Impact Fees                       | 0.00      | 0.71         |        |                |               |
| Total Income                      | 28,618.74 | 1,768,892.48 | 506.00 | 1,768,386.48   | 349,583.49%   |
| Expense                           |           |              |        |                |               |
| Bank Fees                         | 10.00     | 116.00       |        |                |               |
| Treasurer Collection Fee - O&M    | 0.38      | 42.81        | 2.00   | 40.81          | 2,140.5%      |
| Treasurer Collection Fee - Debt   | 1.51      | 171.27       | 5.00   | 166.27         | 3,425.4%      |
| Bond Expense                      |           |              |        |                |               |
| Bond Interest - Series 2022A      | 0.00      | 306,537.50   |        |                |               |
| Total Bond Expense                | 0.00      | 306,537.50   |        |                |               |
| Total Expense                     | 11.89     | 306,867.58   | 7.00   | 306,860.58     | 4,383,822.57% |
| Net Ordinary Income               | 28,606.85 | 1,462,024.90 | 499.00 | 1,461,525.90   | 292,990.96%   |
| Other Income/Expense              |           |              |        |                |               |
| Other Income                      |           |              |        |                |               |
| Other Income                      | 0.00      | 1.00         |        |                |               |
| Total Other Income                | 0.00      | 1.00         |        |                |               |
| Net Other Income                  | 0.00      | 1.00         |        |                |               |
| Income                            | 28,606.85 | 1,462,025.90 | 499.00 | 1,461,526.90   | 292,991.16%   |