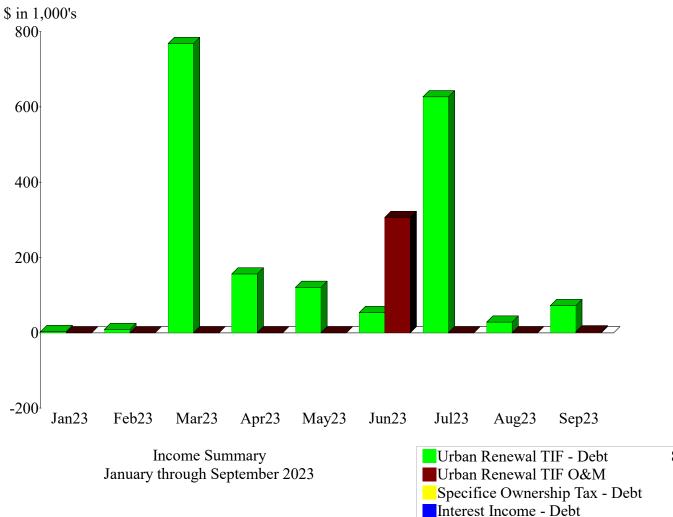

## Gold Hill Mesa Metropolitan District No. 2 Profit & Loss Budget vs. Actual January through September 2023

|                                 |           | TOTAL        |              |                |             |
|---------------------------------|-----------|--------------|--------------|----------------|-------------|
|                                 | Sep 23    | Jan - Sep 23 | Budget       | \$ Over Budget | % of Budget |
| Ordinary Income/Expense         |           |              |              |                |             |
| Income                          |           |              |              |                |             |
| Urban Renewal TIF - Debt        | 49,813.78 | 1,603,514.28 | 1,497,010.00 | 106,504.28     | 107.11%     |
| Urban Renewal TIF O&M           | 10,202.82 | 130,706.03   | 223,691.00   | -92,984.97     | 58.43%      |
| Interest Income - Debt          | 4,104.62  | 36,530.73    |              |                |             |
| CY Property Tax - O&M           | 0.02      | 2,853.34     | 3,237.00     | -383.66        | 88.15%      |
| Delinquent Interest - O&M       | -0.08     | 3.57         |              |                |             |
| Prior Year Tax - O&M            | 0.00      | 0.03         |              |                |             |
| Specific Ownership Tax - O&M    | 1,651.12  | 11,249.21    | 20,384.00    | -9,134.79      | 55.19%      |
| CY Property Tax - Debt          | 0.09      | 11,413.35    | 9,712.00     | 1,701.35       | 117.52%     |
| Delinquent Interest - Debt      | -0.33     | 0.86         |              |                |             |
| Prior Yr Tax - Debt             | 0.00      | 0.12         |              |                |             |
| Specifice Ownership Tax - Debt  | 6,604.48  | 44,996.77    | 61,152.00    | -16,155.23     | 73.58%      |
| Impact Fees                     | 0.00      | 0.71         |              |                |             |
| Total Income                    | 72,376.52 | 1,841,269.00 | 1,815,186.00 | 26,083.00      | 101.44%     |
| Expense                         |           |              |              |                |             |
| Bank Fees                       | 10.00     | 126.00       |              |                |             |
| Contingency                     | 0.00      | 0.00         | 1,200.00     | -1,200.00      | 0.0%        |
| Insurance                       | 2,951.00  | 2,951.00     |              |                |             |
| Intergovt Expenditures - O&M    | 0.00      | 0.00         | 247,268.00   | -247,268.00    | 0.0%        |
| Miscellaneous                   | 0.00      | 0.00         | 200.00       | -200.00        | 0.0%        |
| Treasurer Collection Fee - O&M  | 0.00      | 42.81        | 49.00        | -6.19          | 87.37%      |
| Treasurer Collection Fee - Debt | 0.00      | 171.27       | 146.00       | 25.27          | 117.31%     |
| Bond Expense                    |           |              |              |                |             |
| Paying Agent Fee                | 0.00      | 0.00         | 7,000.00     | -7,000.00      | 0.0%        |
| Bond Interest - Series 2022A    | 0.00      | 306,537.50   | 613,075.00   | -306,537.50    | 50.0%       |
| Bond Principal Series 2022A     | 0.00      | 0.00         | 605,000.00   | -605,000.00    | 0.0%        |
| Bond Interest - Series 2022B(3) | 0.00      | 0.00         | 329,350.00   | -329,350.00    | 0.0%        |
| Bond Principal Series 2022B     | 0.00      | 0.00         | 35,000.00    | -35,000.00     | 0.0%        |
| Total Bond Expense              | 0.00      | 306,537.50   | 1,589,425.00 | -1,282,887.50  | 19.29%      |
| Total Expense                   | 2,961.00  | 309,828.58   | 1,838,288.00 | -1,528,459.42  | 16.85%      |
| Net Ordinary Income             | 69,415.52 | 1,531,440.42 | -23,102.00   | 1,554,542.42   | -6,629.04%  |
| Other Income/Expense            |           |              |              |                |             |
| Other Income                    |           |              |              |                |             |
| Other Income                    | 0.00      | 1.00         | 1,205.00     | -1,204.00      | 0.08%       |
| Total Other Income              | 0.00      | 1.00         | 1,205.00     | -1,204.00      | 0.08%       |
| Net Other Income                | 0.00      | 1.00         | 1,205.00     | -1,204.00      | 0.08%       |
| Income                          | 69,415.52 | 1,531,441.42 | -21,897.00   | 1,553,338.42   | -6,993.84%  |