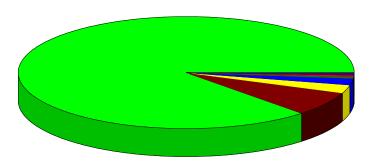

| Urban Renewal TIF - Debt       | 87.09%   |
|--------------------------------|----------|
| Urban Renewal TIF O&M          | 7.10     |
| Specifice Ownership Tax - Debt | 2.44     |
| Interest Income - Debt         | 1.98     |
| CY Property Tax - Debt         | 0.62     |
| Specific Ownership Tax - O&M   | 0.61     |
| CY Property Tax - O&M          | 0.15     |
| Delinquent Interest - O&M      | 0.01     |
| Other Income                   | 0.01     |
| Delinquent Interest - Debt     | 0.01     |
| Other                          | 0.01     |
| Total \$1,84                   | 1,270.00 |