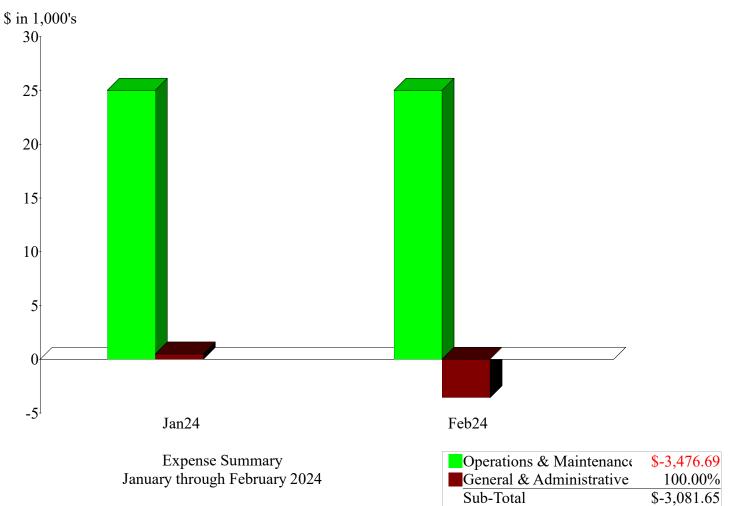

## Gold Hill Mesa Metropolitan District No. 1 Profit & Loss Budget vs. Actual

January through February 2024

**TOTAL** Feb 24 Jan - Feb 24 **Budget** \$ Over Budget % of Budget **Ordinary Income/Expense** Income **Homeowners Fee** 25,004.80 50,009.60 **Total Income** 25,004.80 50,009.60 Expense **General & Administrative** Accounting 0.00 0.00 8,500.00 -8,500.00 0.0% **Bank Fees** 10.00 20.04 Contingency 0.00 0.00 10,000.00 -10,000.00 0.0% Insurance 0.00 0.00 1,500.00 -1,500.00 0.0% Legal 0.00 0.00 10,000.00 -10,000.00 0.0% Repaymt - Dev Advance 0.00 0.00 100,000.00 -100,000.00 0.0% **SDA Dues** 375.00 375.00 **Total General & Administrative** 385.00 395.04 130,000.00 -129,604.96 0.3% **Operations & Maintenance Storm Water Fees** 26.55 0.00 Utilities -3,957.91 -3,503.24 **Total Operations & Maintenance** -3,957.91 -3,476.69 **Total Expense** -3,081.65 130,000.00 -133,081.65 -2.37% -3,572.91 **Net Ordinary Income** 28,577.71 -40.84% 53,091.25 -130,000.00 183,091.25