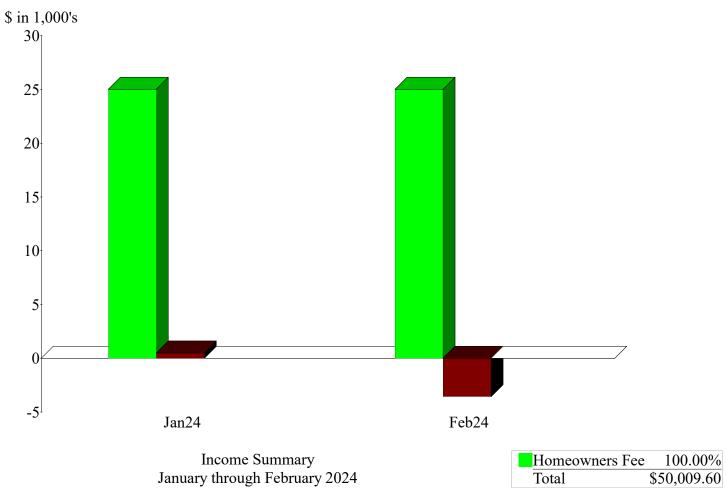

## Gold Hill Mesa Metropolitan District No. 1 Profit & Loss Budget vs. Actual

January through February 2024

**TOTAL** Feb 24 Jan - Feb 24 **Budget** \$ Over Budget % of Budget **Ordinary Income/Expense** Income **Homeowners Fee** 25,004.80 50,009.60 **Total Income** 25,004.80 50,009.60 Expense **General & Administrative** Accounting 0.00 0.00 8,500.00 -8,500.00 0.0% **Bank Fees** 10.00 20.04 Contingency 0.00 0.00 10,000.00 -10,000.00 0.0% Insurance 0.00 0.00 1,500.00 -1,500.00 0.0% Legal 0.00 0.00 10,000.00 -10,000.00 0.0% Repaymt - Dev Advance 0.00 0.00 100,000.00 -100,000.00 0.0% **SDA Dues** 375.00 375.00 **Total General & Administrative** 385.00 395.04 130,000.00 -129,604.96 0.3% **Operations & Maintenance Storm Water Fees** 26.55 0.00 Utilities -3,957.91 -3,503.24 **Total Operations & Maintenance** -3,957.91 -3,476.69 **Total Expense** -3,081.65 130,000.00 -133,081.65 -2.37% -3,572.91 **Net Ordinary Income** 28,577.71 -40.84% 53,091.25 -130,000.00 183,091.25