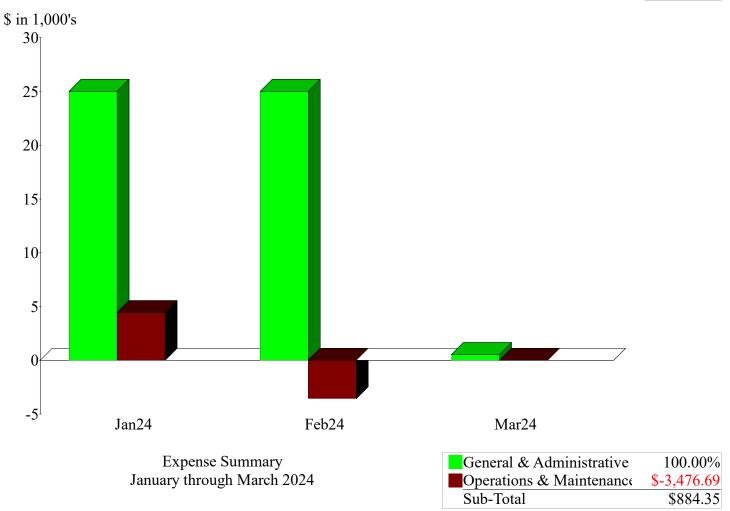

## Gold Hill Mesa Metropolitan District No. 1 Profit & Loss Budget vs. Actual January through March 2024

TOTAL

|                                           | Mar 24 | Jan - Mar 24 | Budget      | \$ Over Budget | % of Budget |  |
|-------------------------------------------|--------|--------------|-------------|----------------|-------------|--|
| Ordinary Income/Expense                   |        |              |             |                |             |  |
| Income                                    |        |              |             |                |             |  |
| Homeowners Fee                            | 540.10 | 50,549.70    |             |                |             |  |
| Total Income                              | 540.10 | 50,549.70    |             |                |             |  |
| Expense                                   |        |              |             |                |             |  |
| General & Administrative                  |        |              |             |                |             |  |
| Accounting                                | 0.00   | 0.00         | 8,500.00    | -8,500.00      | 0.0%        |  |
| Bank Fees                                 | 10.00  | 30.04        |             |                |             |  |
| Contingency                               | 0.00   | 0.00         | 10,000.00   | -10,000.00     | 0.0%        |  |
| Insurance                                 | 0.00   | 3,956.00     | 1,500.00    | 2,456.00       | 263.73%     |  |
| Legal                                     | 0.00   | 0.00         | 10,000.00   | -10,000.00     | 0.0%        |  |
| Repaymt - Dev Advance                     | 0.00   | 0.00         | 100,000.00  | -100,000.00    | 0.0%        |  |
| SDA Dues                                  | 0.00   | 375.00       |             |                |             |  |
| <b>Total General &amp; Administrative</b> | 10.00  | 4,361.04     | 130,000.00  | -125,638.96    | 3.36%       |  |
| Operations & Maintenance                  |        |              |             |                |             |  |
| Storm Water Fees                          | 0.00   | 26.55        |             |                |             |  |
| Utilities                                 | 0.00   | -3,503.24    |             |                |             |  |
| <b>Total Operations &amp; Maintenance</b> | 0.00   | -3,476.69    |             |                |             |  |
| Total Expense                             | 10.00  | 884.35       | 130,000.00  | -129,115.65    | 0.68%       |  |
| Net Ordinary Income                       | 530.10 | 49,665.35    | -130,000.00 | 179,665.35     | -38.2%      |  |
| ncome                                     | 530.10 | 49,665.35    | -130,000.00 | 179,665.35     | -38.2%      |  |