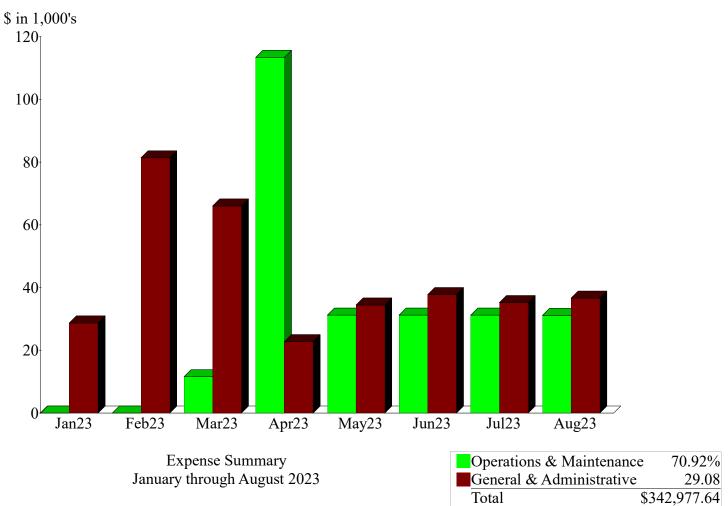

## Gold Hill Mesa Metropolitan District No. 1 Profit & Loss Budget vs. Actual

January through August 2023

TOTAL

|                                           | Aug 23    | Jan - Aug 23 | Budget      | \$ Over Budget | % of Budget |
|-------------------------------------------|-----------|--------------|-------------|----------------|-------------|
| Ordinary Income/Expense                   |           |              |             |                |             |
| Income                                    |           |              |             |                |             |
| Miscellaneous Income                      | 0.00      | 0.00         |             |                |             |
| Homeowners Fee                            | 31,159.46 | 249,930.88   | 375,046.00  | -125,115.12    | 66.649      |
| Intergvtmt Rev - District #2              | 0.00      | 0.00         | 247,268.00  | -247,268.00    | 0.09        |
| Total Income                              | 31,159.46 | 249,930.88   | 622,314.00  | -372,383.12    | 40.169      |
| Expense                                   |           |              |             |                |             |
| General & Administrative                  |           |              |             |                |             |
| Accounting                                | 0.00      | 13,130.95    | 40,000.00   | -26,869.05     | 32.83%      |
| Audit                                     | 1,260.79  | 16,623.68    | 9,900.00    | 6,723.68       | 167.92%     |
| Bank Fees                                 | 10.00     | 116.00       |             |                |             |
| Contingency                               | 0.00      | 0.00         | 9,850.00    | -9,850.00      | 0.09        |
| District Management                       | 7,500.00  | 55,666.83    | 38,000.00   | 17,666.83      | 146.499     |
| Dues & Licenses                           | 0.00      | 0.00         | 1,500.00    | -1,500.00      | 0.09        |
| Election Expense                          | 0.00      | 0.00         | 7,000.00    | -7,000.00      | 0.09        |
| Insurance                                 | 900.00    | 900.00       | 12,500.00   | -11,600.00     | 7.29        |
| Legal                                     | 266.13    | 12,042.22    | 17,250.00   | -5,207.78      | 69.819      |
| Miscellaneous                             | 0.00      | 0.00         | 2,000.00    | -2,000.00      | 0.09        |
| Repaymt - Dev Advance                     | 0.00      | 0.00         | 100,000.00  | -100,000.00    | 0.09        |
| SDA Dues                                  | 0.00      | 1,258.05     |             |                |             |
| <b>Total General &amp; Administrative</b> | 9,936.92  | 99,737.73    | 238,000.00  | -138,262.27    | 41.919      |
| Operations & Maintenance                  |           |              |             |                |             |
| Landscape - Maintenance                   | 0.00      | 118,721.65   | 150,000.00  | -31,278.35     | 79.15%      |
| Landscape - Tree Replacement              | 0.00      | 0.00         | 45,000.00   | -45,000.00     | 0.09        |
| Repairs & Maintenance                     | 5,364.39  | 68,366.54    | 60,000.00   | 8,366.54       | 113.949     |
| Snow Removal                              | 0.00      | 888.00       | 10,000.00   | -9,112.00      | 8.889       |
| Storm Water Fees                          | 280.35    | 3,926.67     |             |                |             |
| Underdrainage                             | 0.00      | 0.00         | 72,000.00   | -72,000.00     | 0.09        |
| Utilities                                 | 21,060.98 | 51,337.05    | 148,000.00  | -96,662.95     | 34.699      |
| <b>Total Operations &amp; Maintenance</b> | 26,705.72 | 243,239.91   | 485,000.00  | -241,760.09    | 50.15%      |
| Total Expense                             | 36,642.64 | 342,977.64   | 723,000.00  | -380,022.36    | 47.449      |
| Net Ordinary Income                       | -5,483.18 | -93,046.76   | -100,686.00 | 7,639.24       | 92.41%      |
| ncome                                     | -5,483.18 | -93,046.76   | -100,686.00 | 7,639.24       | 92.41%      |