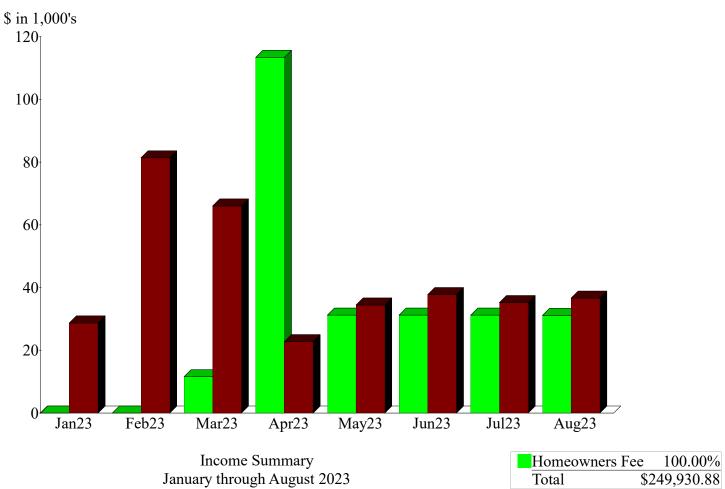

## Gold Hill Mesa Metropolitan District No. 1 Profit & Loss Budget vs. Actual

January through August 2023

TOTAL

|                                           | Aug 23    | Jan - Aug 23 | Budget      | \$ Over Budget | % of Budget |
|-------------------------------------------|-----------|--------------|-------------|----------------|-------------|
| Ordinary Income/Expense                   |           |              |             |                |             |
| Income                                    |           |              |             |                |             |
| Miscellaneous Income                      | 0.00      | 0.00         |             |                |             |
| Homeowners Fee                            | 31,159.46 | 249,930.88   | 375,046.00  | -125,115.12    | 66.649      |
| Intergvtmt Rev - District #2              | 0.00      | 0.00         | 247,268.00  | -247,268.00    | 0.09        |
| Total Income                              | 31,159.46 | 249,930.88   | 622,314.00  | -372,383.12    | 40.169      |
| Expense                                   |           |              |             |                |             |
| General & Administrative                  |           |              |             |                |             |
| Accounting                                | 0.00      | 13,130.95    | 40,000.00   | -26,869.05     | 32.83%      |
| Audit                                     | 1,260.79  | 16,623.68    | 9,900.00    | 6,723.68       | 167.92%     |
| Bank Fees                                 | 10.00     | 116.00       |             |                |             |
| Contingency                               | 0.00      | 0.00         | 9,850.00    | -9,850.00      | 0.09        |
| District Management                       | 7,500.00  | 55,666.83    | 38,000.00   | 17,666.83      | 146.499     |
| Dues & Licenses                           | 0.00      | 0.00         | 1,500.00    | -1,500.00      | 0.09        |
| Election Expense                          | 0.00      | 0.00         | 7,000.00    | -7,000.00      | 0.09        |
| Insurance                                 | 900.00    | 900.00       | 12,500.00   | -11,600.00     | 7.29        |
| Legal                                     | 266.13    | 12,042.22    | 17,250.00   | -5,207.78      | 69.819      |
| Miscellaneous                             | 0.00      | 0.00         | 2,000.00    | -2,000.00      | 0.09        |
| Repaymt - Dev Advance                     | 0.00      | 0.00         | 100,000.00  | -100,000.00    | 0.09        |
| SDA Dues                                  | 0.00      | 1,258.05     |             |                |             |
| <b>Total General &amp; Administrative</b> | 9,936.92  | 99,737.73    | 238,000.00  | -138,262.27    | 41.919      |
| Operations & Maintenance                  |           |              |             |                |             |
| Landscape - Maintenance                   | 0.00      | 118,721.65   | 150,000.00  | -31,278.35     | 79.15%      |
| Landscape - Tree Replacement              | 0.00      | 0.00         | 45,000.00   | -45,000.00     | 0.09        |
| Repairs & Maintenance                     | 5,364.39  | 68,366.54    | 60,000.00   | 8,366.54       | 113.949     |
| Snow Removal                              | 0.00      | 888.00       | 10,000.00   | -9,112.00      | 8.889       |
| Storm Water Fees                          | 280.35    | 3,926.67     |             |                |             |
| Underdrainage                             | 0.00      | 0.00         | 72,000.00   | -72,000.00     | 0.09        |
| Utilities                                 | 21,060.98 | 51,337.05    | 148,000.00  | -96,662.95     | 34.699      |
| <b>Total Operations &amp; Maintenance</b> | 26,705.72 | 243,239.91   | 485,000.00  | -241,760.09    | 50.15%      |
| Total Expense                             | 36,642.64 | 342,977.64   | 723,000.00  | -380,022.36    | 47.449      |
| Net Ordinary Income                       | -5,483.18 | -93,046.76   | -100,686.00 | 7,639.24       | 92.41%      |
| ncome                                     | -5,483.18 | -93,046.76   | -100,686.00 | 7,639.24       | 92.41%      |