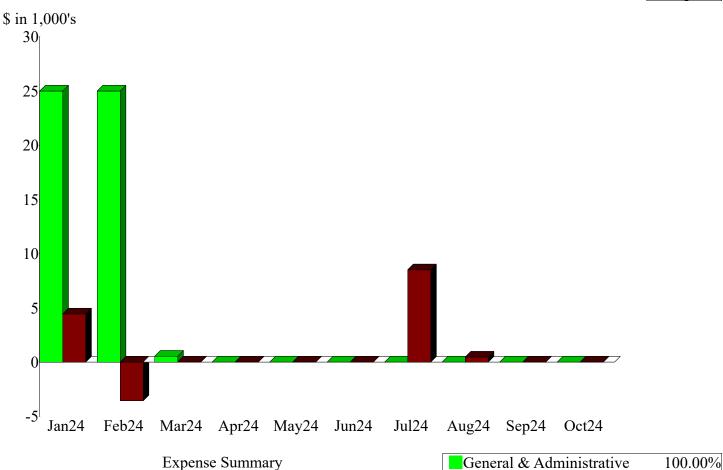

## Gold Hill Mesa Metropolitan District No. 1 Profit & Loss Budget vs. Actual January through October 2024

|                                | Jan - Oct 24 | Budget      | \$ Over Budget | % of Budget |
|--------------------------------|--------------|-------------|----------------|-------------|
| Ordinary Income/Expense        |              |             |                |             |
| Income                         |              |             |                |             |
| Homeowners Fee                 | 50,549.70    |             |                |             |
| Total Income                   | 50,549.70    |             |                |             |
| Expense                        |              |             |                |             |
| General & Administrative       |              |             |                |             |
| Accounting                     | 0.00         | 8,500.00    | -8,500.00      | 0.0%        |
| Audit                          | 8,500.00     |             |                |             |
| Bank Fees                      | 100.04       |             |                |             |
| Contingency                    | 0.00         | 10,000.00   | -10,000.00     | 0.0%        |
| Insurance                      | 4,406.00     | 1,500.00    | 2,906.00       | 293.7%      |
| Legal                          | 0.00         | 10,000.00   | -10,000.00     | 0.0%        |
| Repaymt - Dev Advance          | 0.00         | 100,000.00  | -100,000.00    | 0.0%        |
| SDA Dues                       | 375.00       |             |                |             |
| Total General & Administrative | 13,381.04    | 130,000.00  | -116,618.96    | 10.3%       |
| Operations & Maintenance       |              |             |                |             |
| Storm Water Fees               | 26.55        |             |                |             |
| Utilities                      | -3,503.24    |             |                |             |
| Total Operations & Maintenance | -3,476.69    |             |                |             |
| Total Expense                  | 9,904.35     | 130,000.00  | -120,095.65    | 7.6%        |
| Net Ordinary Income            | 40,645.35    | -130,000.00 | 170,645.35     | -31.3%      |
| et Income                      | 40,645.35    | -130,000.00 | 170,645.35     | -31.3%      |