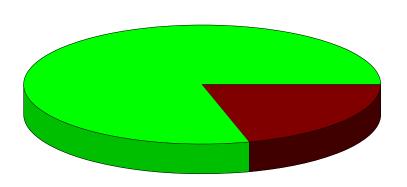

Income Summary
January through October 2024

| Homeowners Fee | 100.00%     |
|----------------|-------------|
| Total          | \$50,549.70 |

\$-3,476.69

\$9,904.35

Operations & Maintenance

Sub-Total

January through October 2024